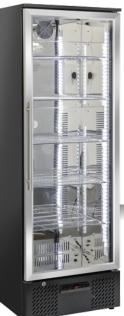

#### **GENERAL FEATURES**

| 300 Lt. Upright drink cooler                                                 | • |
|------------------------------------------------------------------------------|---|
| Black coated steel for external side and mirror stainless steel for internal | • |
| Ventilated Cooling                                                           | • |
| Automatic compressor cycle defrost                                           | • |
| Foaming Agent Cyclopentane (45mm per side)                                   | • |
| Digital Thermostat                                                           | • |
| Independent switches: Main (Green Color) and inner LED light (Red Color)     | • |
| Removable Gasket                                                             | • |
| Adjustable chromed shelf (5 Pcs)                                             | • |
| N.2 Inner vertical LED lights (with independent switch)                      | • |
| Stainless steel door frame (Heated) with cylindrical handle                  | • |
| Lock fitted as standard                                                      | • |
| Door with self closing (Not reversable)                                      | • |
| N.4 Adjustable feet                                                          | • |
| Energy efficiency class: B                                                   | • |
|                                                                              |   |