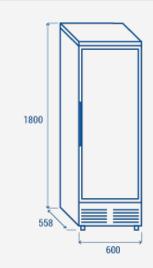

### PRODUCT DIMENSIONS

## TECHNICAL SPECIFICATIONS

| Capacity                         | 293 L          |
|----------------------------------|----------------|
| Temperature                      | M2 (-1°C~+7°C) |
| Consumption                      | 2.76 kWh/24h   |
| Rated Power                      | 240 W          |
| Noise level                      | 45 dB(A)       |
| Net Weight                       | 77 Kg          |
| Gross Weight                     | 80 Kg          |
| External Dimensions (WxDxH mm)   | 600x558x1800   |
| Internal Dimensions (WxDxH mm)   | 508x418x1490   |
| Packaging dimensions (WxDxH mm)  | 655x580x1980   |
| Loading quantities 20′/40′/40′HQ | 36/72/72       |