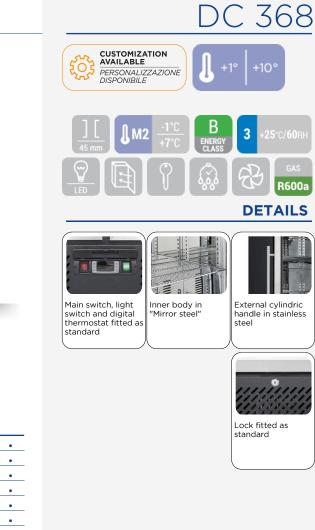

#### **GENERAL FEATURES**

| 300 Lt. Upright drink cooler                                                 | • |
|------------------------------------------------------------------------------|---|
| Black coated steel for external side and mirror stainless steel for internal | • |
| Ventilated Cooling                                                           | • |
| Automatic compressor cycle defrost                                           | • |
| Foaming Agent Cyclopentane (45mm per side)                                   | • |
| Digital Thermostat                                                           | • |
| Independent switches: Main (Green Color) and inner LED light (Red Color)     | • |
| Removable Gasket                                                             | • |
| Adjustable chromed shelf (5 Pcs)                                             | • |
| N.2 Inner vertical LED lights (with independent switch)                      | • |
| Stainless steel door frame (Heated) with cylindrical handle                  | • |
| Lock fitted as standard                                                      | • |
| Door with self closing (Not reversable)                                      | • |
| N.4 Adjustable feet                                                          | • |
| Energy efficiency class: B                                                   | • |
|                                                                              |   |

## TECHNICAL SPECIFICATIONS

| Capacity                         | 293 L          |
|----------------------------------|----------------|
| Temperature                      | M2 (-1°C~+7°C) |
| Consumption                      | 2.76 kWh/24h   |
| Rated Power                      | 240 W          |
| Noise level                      | 45 dB(A)       |
| Net Weight                       | 77 Kg          |
| Gross Weight                     | 80 Kg          |
| External Dimensions (WxDxH mm)   | 600x558x1800   |
| Internal Dimensions (WxDxH mm)   | 508x418x1490   |
| Packaging dimensions (WxDxH mm)  | 655x580x1980   |
| Loading quantities 20′/40′/40′HQ | 36/72/72       |